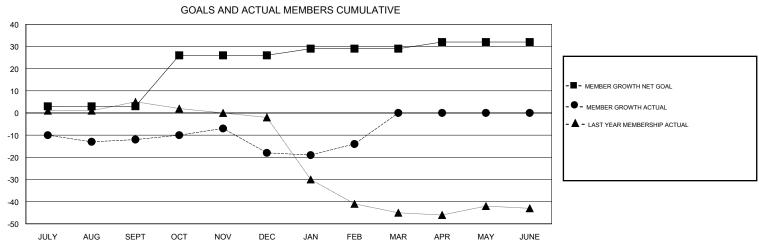

## **LOCATION TENNESSEE**

**GMT CA** 

JUNE

| Clubs                 |               |           |               | Members               |                           |                         |                                              |  |
|-----------------------|---------------|-----------|---------------|-----------------------|---------------------------|-------------------------|----------------------------------------------|--|
| RESULTS FOR 2018-2019 |               |           |               | RESULTS FOR 2018-2019 |                           |                         |                                              |  |
| QUARTER               | NEW CLUB GOAL | NEW CLUBS | DROPPED CLUBS | QUARTER               | MEMBER GROWTH NET<br>GOAL | MEMBER GROWTH<br>ACTUAL | DROPPED MEMBERS ACTUAL (including transfers) |  |
| JULY/AUG/SEPT         | 0             | 0         | 0             | JULY/AUG/SEPT         | 3                         | 15                      | 27                                           |  |
| OCT/NOV/DEC           | 1             | 0         | 0             | OCT/NOV/DEC           | 23                        | 17                      | 19                                           |  |
| JAN/FEB/MAR           | 0             | 0         | 0             | JAN/FEB/MAR           | 3                         | 52                      | 28                                           |  |
| APR/MAY/JUNE          | 0             | 0         | 0             | APR/MAY/JUNE          | 3                         | 0                       | 0                                            |  |